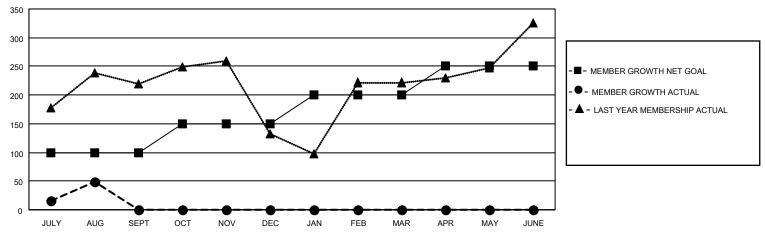

## GOALS AND ACTUAL MEMBERS CUMULATIVE

| DROPPED CLUBS: 1 |    | 12 CLUBS OF 89 ADDED 1 OR<br>MORE NEW MEMBERS | GENDER DISTRIBUTION             |                                |  |
|------------------|----|-----------------------------------------------|---------------------------------|--------------------------------|--|
|                  |    | WORE NEW WEINDERS                             | MALE<br>FEMALE                  | 2,359 (79.56%)<br>606 (20.44%) |  |
| DROPPED MEMBERS  |    |                                               | NON BINARY PREFER NOT TO ANSWER | 0 (0.00%)<br>0 (0.00%)         |  |
| DECEASED         | 1  |                                               | THE ENTITY TO ANOWER            | 0 (0.0070)                     |  |
| CLUB CANCELLED   | 10 | CLICK HERE FOR CUMULATIVE                     | TOTAL FAMILY UNIT MEMBERS       | 941                            |  |
| OTHER            | 16 | MEMBERSHIP DATA                               |                                 |                                |  |
| TOTAL            | 27 |                                               | FAMILY MEMBERS PAYING HAI       | LF DUES 484                    |  |

## MONTHLY MEMBERSHIP PROGRESS REPORT

LOCATION INDIA District 320 G Results as of: 8/31/2022

| Clubs                 |               |           |               | Members               |                       |                         |                                                    |
|-----------------------|---------------|-----------|---------------|-----------------------|-----------------------|-------------------------|----------------------------------------------------|
| RESULTS FOR 2022-2023 |               |           |               | RESULTS FOR 2022-2023 |                       |                         |                                                    |
| QUARTER               | NEW CLUB GOAL | NEW CLUBS | DROPPED CLUBS | QUARTER MEMB          | ER GROWTH NET<br>GOAL | MEMBER GROWTH<br>ACTUAL | DROPPED<br>MEMBERS ACTUAL<br>(including transfers) |
| JULY/AUG/SEPT         | 5             | 2         | 1             | JULY/AUG/SEPT         | 100                   | 77                      | 27                                                 |
| OCT/NOV/DEC           | 1             | 0         | 0             | OCT/NOV/DEC           | 50                    | 0                       | 0                                                  |
| JAN/FEB/MAR           | 1             | 0         | 0             | JAN/FEB/MAR           | 50                    | 0                       | 0                                                  |
| APR/MAY/JUNE          | 0             | 0         | 0             | APR/MAY/JUNE          | 50                    | 0                       | 0                                                  |