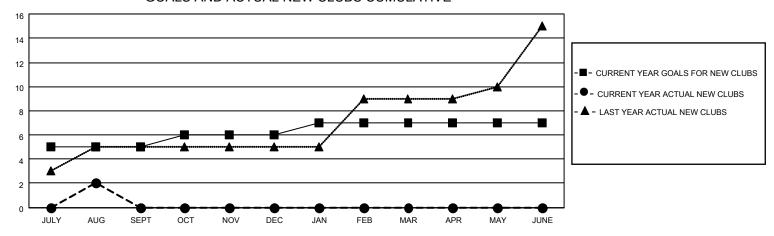

## GOALS AND ACTUAL NEW CLUBS CUMULATIVE

## MONTHLY MEMBERSHIP PROGRESS REPORT

LOCATION INDIA District 320 G Results as of: 8/31/2022

| Clubs                 |               |           |               | Members               |                       |                         |                                                    |
|-----------------------|---------------|-----------|---------------|-----------------------|-----------------------|-------------------------|----------------------------------------------------|
| RESULTS FOR 2022-2023 |               |           |               | RESULTS FOR 2022-2023 |                       |                         |                                                    |
| QUARTER               | NEW CLUB GOAL | NEW CLUBS | DROPPED CLUBS | QUARTER MEMB          | ER GROWTH NET<br>GOAL | MEMBER GROWTH<br>ACTUAL | DROPPED<br>MEMBERS ACTUAL<br>(including transfers) |
| JULY/AUG/SEPT         | 5             | 2         | 1             | JULY/AUG/SEPT         | 100                   | 77                      | 27                                                 |
| OCT/NOV/DEC           | 1             | 0         | 0             | OCT/NOV/DEC           | 50                    | 0                       | 0                                                  |
| JAN/FEB/MAR           | 1             | 0         | 0             | JAN/FEB/MAR           | 50                    | 0                       | 0                                                  |
| APR/MAY/JUNE          | 0             | 0         | 0             | APR/MAY/JUNE          | 50                    | 0                       | 0                                                  |